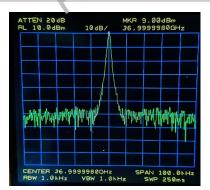

## **SG40000L Specifications:**

- Frequency Range: 25-40 GHz
- Power range (Calibrated): -10 to +15dBm
- Power range (un-calibrated) -20 to +17dBm
- Power level resolution: 0.5dB steps & vernier
- Phase Noise (35GHz): -82dBc @ 10KHz
- Device bands: single
- Sub-harmonics: < -12dBc typical
- Dimensions: 2.75" x 1.25" x 5.15"
- Min frequency step size: 2Hz
- Internal reference: 10MHz (±280 PPB)
- Calibrated power accuracy: ±2 CdB typ.