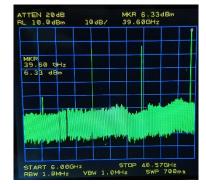

## **SG40000L Specifications:**

- Frequency Range: 25-40 GHz
- Power range (Calibrated): -10 to +15dBm
- Power range (un-calibrated) -20 to +17dBm
- Power level resolution: 0.5dB steps & vernier
- Phase Noise (35GHz): -82dBc @ 10KHz
- Device bands: single
- Sub-harmonics: < -12dBc typical
- Dimensions: 2.75" x 1.25" x 5.15"
- Min frequency step size: 2Hz
- Internal reference: 10MHz (±280 PPB)
- Calibrated power accuracy: ±2 CdB typ.