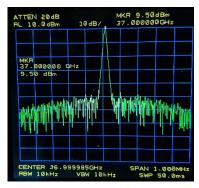

## **SG40000L Specifications:**

- Frequency Range: 25-40 GHz
- Power range (Calibrated): -10 to +15dBm
- Power range (un-calibrated) -20 to +17dBm
- Power level resolution: 0.5dB steps & vernier
- Phase Noise (35GHz): -82dBc @ 10KHz
- Device bands: single
- Sub-harmonics: < -12dBc typical
- Dimensions: 2.75" x 1.25" x 5.15"
- Min frequency step size: 2Hz
- Internal reference: 10MHz (±280 PPB)
- Calibrated power accuracy: ±2 CdB typ.