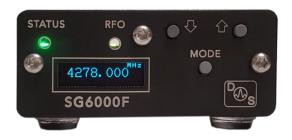

## **SG6000F** – USB WIDEBAND HARMONIC FILTERED RF SIGNAL GENERATOR

## **Features List**

Frequency output range: 25-6000MHz

• Calibrated power output: -20 to +10dBm

Un-calibrated power typical: -30 to >+12dBm

• Harmonic filtering to -30dBc (0.05-6.0GHz)

Phase Noise @ 6GHz: -74dBc (10KHz offset)

Dimensions: 2.75" x 1.25" x 3.15"

Frequency step size: 40Hz – 3KHz

Internal reference: 10MHz (±2.5PPM)

Windows GUI control software

• External reference source auto-detect

Micro-USB powered with low-voltage warning