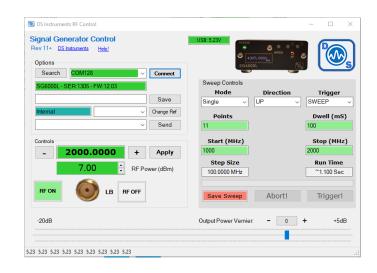

Dimensions: 2.75" x 1.25" x 3.15"

Frequency step size: 40Hz – 3KHz

Internal reference: 10MHz (±2.5PPM)

Windows GUI control software

• External reference source auto-detect

Micro-USB powered with low-voltage warning

Simple remote serial command structure

• External sweep trigger input

Please see the datasheet for more information.

Visit us for control software and tech support: www.dsinstruments.com/downloads